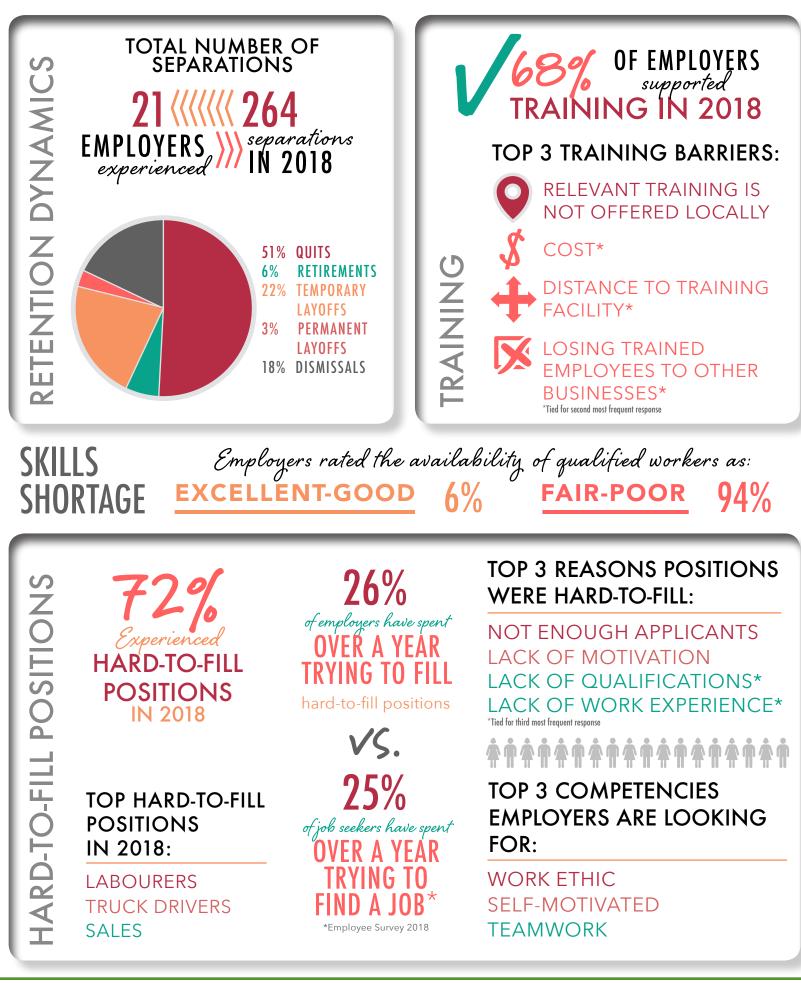

|                                                     | HIRES                         |
| TOP 3 METHODS                                                                      |                                                              | TOTAL NUMBER OF F<br>31 EMPLOYERS 302<br>filled 302 | HIRES<br>positions<br>IN 2018 |
| ONLINE JOB                                                                         | SOL FULL-TIME                                                | 31 EMPLOYERS 302<br>filled                          | positions                     |
| ONLINE JOB<br>BOARDS<br>WORD OF                                                    | FULL-TIME<br>PART-TIME<br>CONTRACT<br>SEASONAL<br>PAID CO-OP | 31 EMPLOYERS 302<br>filled<br>5%<br>1%<br>32%       | positions<br>IN 2018          |